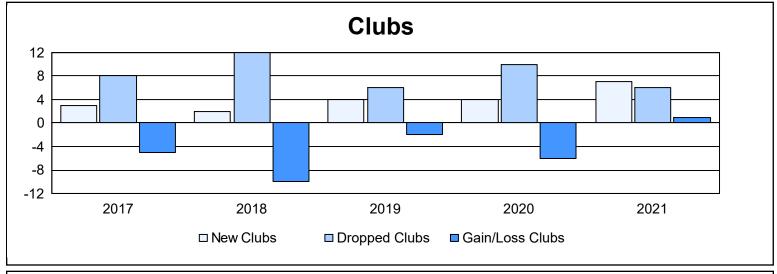

| Year      | New<br>Clubs | Dropped<br>Clubs | Gain/<br>Loss<br>Clubs | New<br>Members | Charter<br>Members | Reinstate<br>Members | Transfer<br>Members | Total<br>Member<br>Added | Total<br>Members<br>Dropped | Gain/<br>Loss<br>Members |
|-----------|--------------|------------------|------------------------|----------------|--------------------|----------------------|---------------------|--------------------------|-----------------------------|--------------------------|
| 2016-2017 | 3            | 8                | -5                     | 969            | 118                | 60                   | 51                  | 1,198                    | 1,397                       | -199                     |
| 2017-2018 | 2            | 12               | -10                    | 1,011          | 110                | 71                   | 76                  | 1,268                    | 1,576                       | -308                     |
| 2018-2019 | 4            | 6                | -2                     | 870            | 104                | 69                   | 52                  | 1,095                    | 1,309                       | -214                     |
| 2019-2020 | 4            | 10               | -6                     | 571            | 153                | 74                   | 29                  | 827                      | 1,178                       | -351                     |
| 2020-2021 | 7            | 6                | 1                      | 727            | 155                | 47                   | 28                  | 957                      | 1,255                       | -298                     |
| Average   | 4            | 8                | -4                     | 830            | 128                | 64                   | 47                  | 1,069                    | 1,343                       | -274                     |